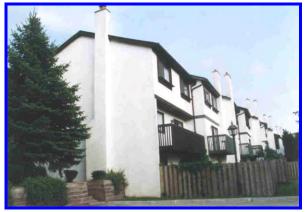

## **Gemite product: Tuff-Flex**

**Objective:** to waterproof, provide carbonation protection and improve the aesthetic appearance of various buildings across Canada. **Tuff-Flex** is a highly flexible, waterborne one-component coating that has a site proven "life span" in excess of 25 years. The high durability, cleanability and effective substrate crack spanning are achieved by this unique and proven formulation. **Tuff-Flex** is a breathable, economical and easy to apply coating available in a virtually limitless range of colours.