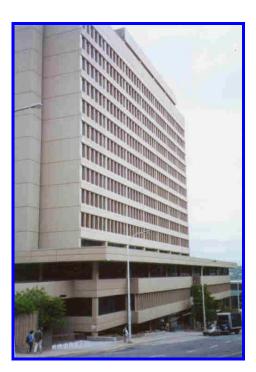

## **Gemite product: Tuff-Flex**

**Objective:** to waterproof, provide carbonation protection and improve the aesthetic appearance of various buildings across Canada. **Tuff-Flex** is a highly flexible, waterborne one-component coating that has a site proven "life span" in excess of 25 years. The high durability, cleanability and effective substrate crack spanning are achieved by this unique and proven formulation. **Tuff-Flex** is a breathable, economical and easy to apply coating available in a virtually limitless range of colours.