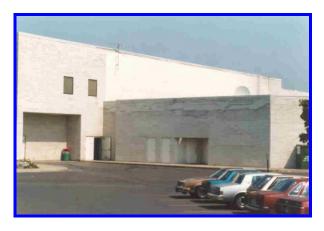

## **Gemite product: Tuff-Flex**

**Objective:** to waterproof, provide carbonation protection and improve the aesthetic appearance of various buildings across Canada. **Tuff-Flex** is a highly flexible, waterborne one-component coating that has a site proven "life span" in excess of 25 years. The high durability, cleanability and effective substrate crack spanning are achieved by this unique and proven formulation. **Tuff-Flex** is a breathable, economical and easy to apply coating available in a virtually limitless range of colours.